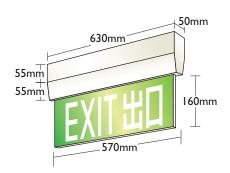

## Legend

"CRYSTALITE" Cat. CX-LED-570-P-HL

### **Directional Sign**

"CRYSTALITE" Cat. CX-LED-570-P-HL-G

Golden plating finishing