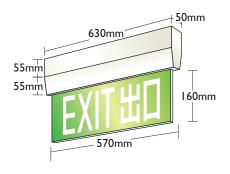

## Legend

"CRYSTALITE" Cat. CX-LED-570-P-HL

## **Technical Data**

| Model              | CX-LED-405-P-HL                                                                                                    | CX-LED-570-P-HL |
|--------------------|--------------------------------------------------------------------------------------------------------------------|-----------------|
|                    | GMS with white powder coating                                                                                      |                 |
| Lamp               | Super Bright LED Line                                                                                              |                 |
| Line Voltage       | A/C 220V~240V 50Hz +6%-10%                                                                                         |                 |
| Discharge Duration | 3 Hours                                                                                                            |                 |
| Recharge Period    | 12 Hours                                                                                                           |                 |
| Battery            | Sealed Ni-cd/ Ni-mh High Temperature Rechargeable Battery 14.4V 800mAh                                             |                 |
| Power Consumption  | ~3W                                                                                                                |                 |
| Operating Temp     | 0°C - 50°C                                                                                                         |                 |
| Compliance         | BS EN 60598-2-22; BS 5266-1; FSD PPA 104A(4 <sup>th</sup> Revision);<br>FSD Code of Practice Clause 5.10 Exit Sign |                 |