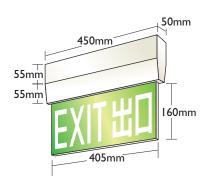

| 0°C - 50°C                                                                                                         |                 |
| Compliance         | BS EN 60598-2-22; BS 5266-1; FSD PPA 104A(4 <sup>th</sup> Revision);<br>FSD Code of Practice Clause 5.10 Exit Sign |                 |

## "LED HANGING-LITE SUPREME" EXIT SIGN SERIES

### **Features**

- Attractive appearance and premier
- Ceiling mount with stainless steel metal case
- Hairline finishing, mirror finishing or golden plating finishing
- Single-face or double-face application
- Minimum maintenance
- Lower power consumption
- c/w Clear acrylic panel
- Option: Flashing upon actuation by fire signal (dry contact)



"CRYSTALITE" Cat. CX-LED-405-P-HL-G

Golden plating finishing

## Legend



### **Directional Sign**







"CRYSTALITE" Cat. CX-LED-570-P-HL-G

Golden plating finishing



### **Technical Data**

| Model              | CX-LED-405-P-HL-H Hairline s/s finishing  CX-LED-405-P-HL-M                                                        | CX-LED-570-P-HL-H Hairline s/s finishing CX-LED-570-P-HL-M |
|--------------------|--------------------------------------------------------------------------------------------------------------------|------------------------------------------------------------|
|                    | Mirror s/s finishing                                                                                               | Mirror s/s finishing                                       |
|                    | CX-LED-405-P-HL-G<br>Golden plating finishing