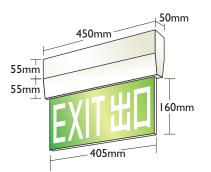

"CRYSTALITE" Cat. CX-LED-405-P-HL

## **Technical Data**

| Model              | CX-LED-405-P-HL                                                                                                    | CX-LED-570-P-HL |
|--------------------|--------------------------------------------------------------------------------------------------------------------|-----------------|
|                    | GMS with white powder coating                                                                                      |                 |
| Lamp               | Super Bright LED Line                                                                                              |                 |
| Line Voltage       | A/C 220V~240V 50Hz +6%-10%                                                                                         |                 |
| Discharge Duration | 3 Hours                                                                                                            |                 |
| Recharge Period    | 12 Hours                                                                                                           |                 |
| Battery            | Sealed Ni-cd/ Ni-mh High Temperature Rechargeable Battery 14.4V 800mAh                                             |                 |
| Power Consumption  | ~3W                                                                                                                |                 |
| Operating Temp     | 0°C - 50°C                                                                                                         |                 |
| Compliance         | BS EN 60598-2-22; BS 5266-1; FSD PPA 104A(4 <sup>th</sup> Revision);<br>FSD Code of Practice Clause 5.10 Exit Sign |                 |