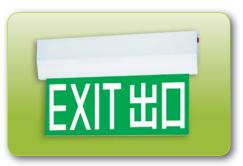

# "LED HANGING-LITE" EXIT SIGN SERIES

### **Features**

- Attractive appearance
- Ceiling-mount
- Single-face or double-face application
- Minimum maintenance
- Lower power consumption
- c/w Clear acrylic panel
- Option: Flashing upon actuation by fire signal (dry contact)



"CRYSTALITE" Cat. CX-LED-405-P-HL

## Legend











"CRYSTALITE" Cat. CX-LED-570-P-HL



## **Technical Data**

| Model              | CX-LED-405-P-HL                                                                                                    | CX-LED-570-P-HL |
|--------------------|--------------------------------------------------------------------------------------------------------------------|-----------------|
|                    | GMS with white powder coating                                                                                      |                 |
| Lamp               | Super Bright LED Line                                                                                              |                 |
| Line Voltage       | A/C 220V~240V 50Hz +6%-10%