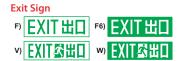

# "LED HANGING-LITE" EXIT SIGN SERIES

### **Features**

- Attractive appearance
- Ceiling-mount
- Single-face or double-face application
- Minimum maintenance
- Lower power consumption
- c/w Clear acrylic panel
- Option: Flashing upon actuation by fire signal (dry contact)



"CRYSTALITE" Cat. CX-LED-405-P-HL

## Legend











"CRYSTALITE" Cat. CX-LED-570-P-HL



## **Technical Data**

| Model              | CX-LED-405-P-HL                                                                                                    | CX-LED-570-P-HL |
|--------------------|--------------------------------------------------------------------------------------------------------------------|-----------------|
|                    | GMS with white powder coating                                                                                      |                 |
| Lamp               | Super Bright LED Line                                                                                              |                 |
| Line Voltage       | A/C 220V~240V 50Hz +6%-10%