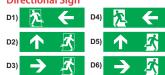

### **Directional Sign**

"CRYSTALITE" Cat. CX-LED-570-P-HL-G

Golden plating finishing