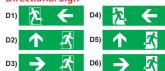

### **Directional Sign**

"CRYSTALITE" Cat. CX-LED-570-P-HL-G

Golden plating finishing